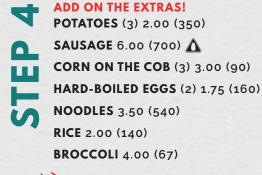

# SIDES

**SWEET POTATO FRIES** 5.00 (200)

FRIES 5.00 (300) **CAJUN FRIES** 5.00 (320)

**BROCCOLI** 4.00 (67)

**SAUSAGE** 6.00 (700)

CORN ON THE COB 3.00