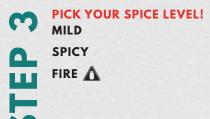

# TEP

SELECT YOUR SAUCE! PLAIN

DRY (OLD BAY ONLY) (210)

DRY RUB OF SWEET PAPRIKA, CLOVES, CARDAMOM AND DRY MUSTARD

ORIGINAL CAJUN (840) THE O.G. SAUCE WITH A HINT OF SPICE FROM

THE O.G. SAUCE WITH A HINT OF SPICE FROM CAYENNE, PAPRIKA AND GREEN ONION