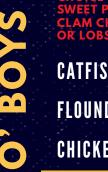

#### CHOICE OF FRIES (300), SWEET POTATO FRIES (200), CLAM CHOWDER (110) 🛆 OR LOBSTER BISQUE (330) 🛆

CATFISH PO' BOY 12.00 (1220) 🗥

FLOUNDER PO' BOY 12.00 (1290) 🗥

CHICKEN PO' BOY 11.00 (1500)

SHRIMP PO' BOY 13.00 (840)