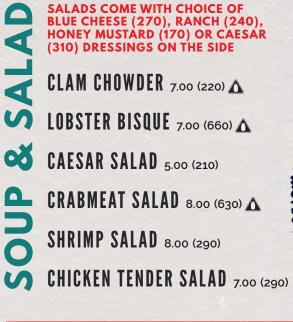

## HUSH PUPPIES 5.00 (760)

FRIED CALAMARI 12.00 (500)

CRAB BITES 12.00 (820)

MOZZARELLA STICKS 6.00 (660)

GARLIC BREADSTICKS 5.00 (840)

CRABMEAT FRIES 10.00 (730) 🛦

**DYSTERS** 6 For 12.00 (240)/12 For 22.00 (480) CONSUMING RAW OR UNDERCOOKED MEATS, POULTRY, SEAFOOD, SHELLFISH OR EGGS MAY INCREASE YOUR RISK OF FOODBORNE ILLNESS.