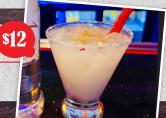

## **Hershey Kiss Coquito**

Pina Colda Mix, Vanilla Vodka, Coconut Rum & Cinnamon Served in Stemless Martini Glass with a Hershey's Kiss Peppermint Rim & Twizzlers Straw.