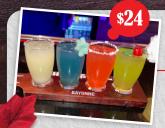

#### **Holly Jolly Margarita** Flight Board

**Jack Frost** 

(Blue Curação & Chambord) Snowflake

(Coconut Rum & Pina Colada Mix) (Absolute Lime & Melon Liqueur)

#### Mistletoe Kiss

(Ciroc Red Berry & Grenadine)

#### The Grinch