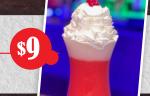

### Santa Hat Slushie

Pina Colada, Coconut Rum, Whipped Vodka, Ciroc Red Berry, & Strawberry Puree with Splash of Fruit Punch, Served in Hurricane Glass, Topped with Whipped Cream & Cherry.