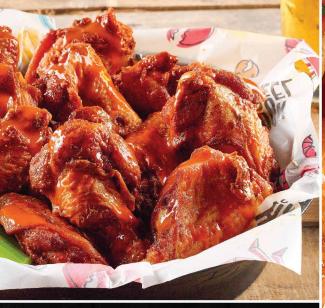

# **WINGS**

TRADITIONAL BREADED OR PLAIN

6 FOR 8 | 12 FOR 15

**CHOICE OF BBQ, CAJUN, BUFFALO,** OR LEMON PEPPER