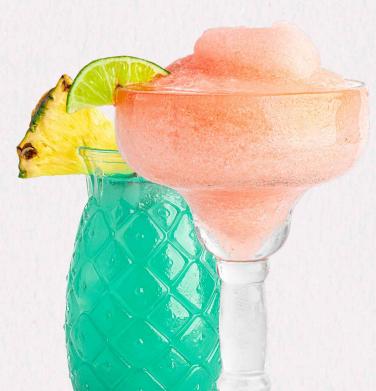

# **SIGNATURE MARGARITAS**

H&R SIGNATURE MARGARITA

ON THE ROCKS/FROZEN
CAMARENA SLIVER TEQUILA, TRIPLE SEC & SOUR MIX.
FLAVORED MARGARITAS (+\$1)
STRAWBERRY, PASSION FRUIT, PEACH,
MANGO, WATERMELON

THE POTION OF THE OCEAN

DON'T MISS THE BOAT ON HOOK & REEL'S

OVER-THE-TOP MARGARITA MADE WITH CASAMIGOS

PASSION FRUIT SUNRISE
IT'S A NEW DAY WITH OUR COCKTAIL OF GIN.

IT'S A NEW DAY WITH OUR COCKTAIL OF GIN, PASSION FRUIT PURÉE, PINEAPPLE JUICE & A SPLASH OF GRENADINE.

HOUSE MARGARITA
ON THE ROCKS/FROZEN

ON THE ROCKS/FROZEN
FLAVORED MARGARITAS (\*\$1)
STRAWBERRY, PASSION FRUIT, PEACH,
MANGO, WATERMELON