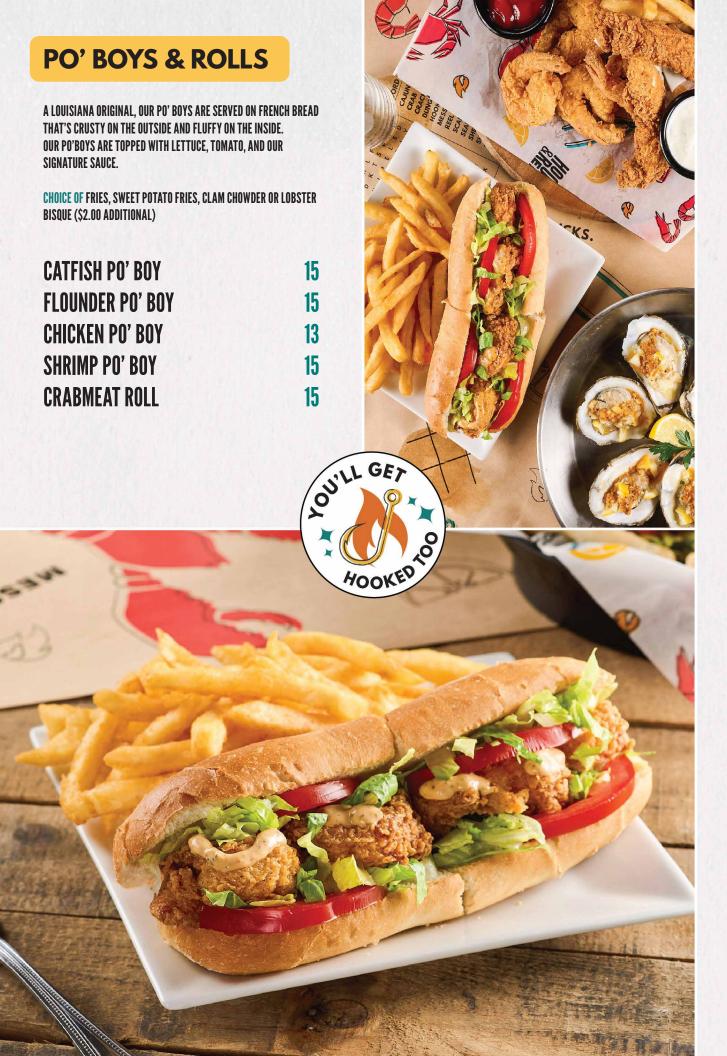

### **SOUPS & SALADS**

SALADS COME WITH CHOICE OF BLUE CHEESE, RANCH, HONEY MUSTARD, BALSAMIC VINAIGRETTE OR CAESAR DRESSINGS ON THE SIDE.

| .AM CHOWDER         | 4/Cu |
|---------------------|------|
| IBSTER BISQUE       | 5/Cu |
| NESAR SALAD         | 7    |
| RABMEAT SALAD       | 9    |
| IRIMP SALAD         | 11   |
| HICKEN TENDER SALAD | 10   |

### **SIDES**

| SWEET POTATO FRIES | 6 |
|--------------------|---|
| FRIES              | 6 |
| CAJUN FRIES        | 7 |
| SAUSAGE            | 6 |
| BROCCOLI           | 4 |
| CORN ON THE COB    | 4 |
| POTATOES           | 3 |
| RICE               | 3 |
| NOODLES            | 4 |
| RAMEN NOODLES      | 4 |
|                    |   |

# **WINGS**

TRADITIONAL BREADED OR PLAIN

6 FOR 8 | 12 FOR 15

**CHOICE OF BBQ, CAJUN, BUFFALO,** OR LEMON PEPPER

# **APPETIZERS**

HUSH PUPPIES POPCORN SHRIMP COCONUT SHRIMP FRIED CALAMARI CRAB BITES MOZZARELLA STICKS GARLIC BREADSTICKS CRABMEAT FRIES

# **STEAMED OYSTERS**

6 FOR 13 | 12 FOR 25

CHOICE OF ORIGINAL CAJUN, SEASONED GARLIC BUTTER, GARLIC BUTTER, LEMON PEPPER OR **HOOK & REEL SPECIAL BLEND** 

**BREADED & FRIED TO GOLDEN PERFECTION!** CHOICE OF FRIES OR SWEET POTATO FRIES

| 15 |
|----|
| 15 |
| 15 |
| 15 |
| 13 |
|    |

WING BASKET BREADED OR PLAIN

**CHOICE OF BBQ, CAJUN, BUFFALO,** OR LEMON PEPPER