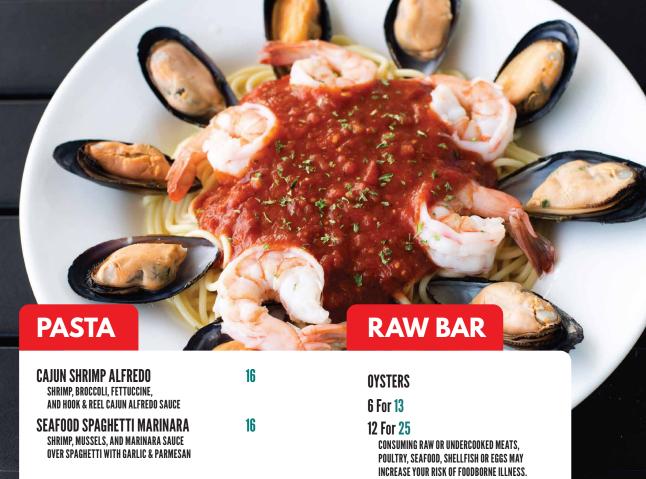

## **STEAMED OYSTERS**

### 6 FOR 13 | 12 FOR 25

CHOICE OF ORIGINAL CAJUN, SEASONED GARLIC BUTTER, GARLIC BUTTER, LEMON PEPPER OR HOOK & REEL SPECIAL BLEND