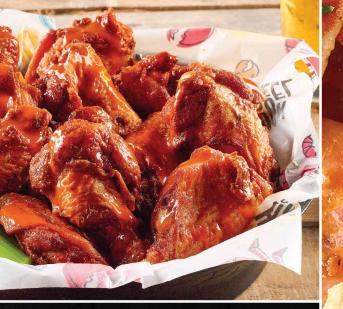

## **WINGS**

TRADITIONAL BREADED OR PLAIN

6 FOR 10.5 | 12 FOR 19

CHOICE OF BBQ, CAJUN, BUFFALO, **OR LEMON PEPPER** 