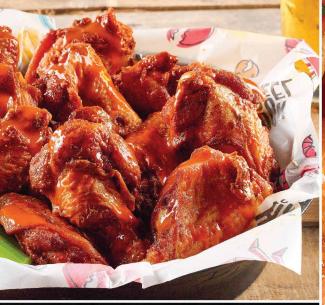

## **WINGS**

TRADITIONAL BREADED OR PLAIN

6 FOR 7 | 12 FOR 13

**CHOICE OF BBQ, CAJUN, BUFFALO,** OR LEMON PEPPER

**WING BASKET** BREADED OR PLAIN

**CHOICE OF BBQ, CAJUN, BUFFALO,** OR LEMON PEPPER