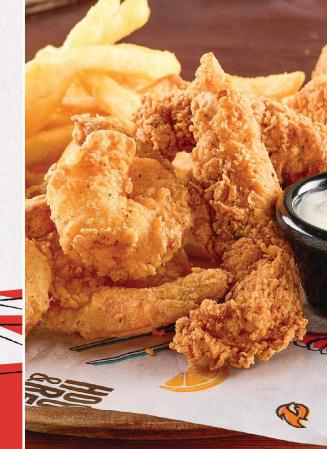

**BREADED & FRIED TO GOLDEN PERFECTION!** CHOICE OF FRIES OR SWEET POTATO FRIES

| SHRIMP BASKET         | 14 |
|-----------------------|----|
| OYSTER BASKET         | 13 |
| CATFISH BASKET        | 13 |
| FLOUNDER BASKET       | 13 |
| CHICKEN TENDER BASKET | 12 |
|                       |    |

**WING BASKET** BREADED OR PLAIN

**CHOICE OF BBQ, CAJUN, BUFFALO,** OR LEMON PEPPER