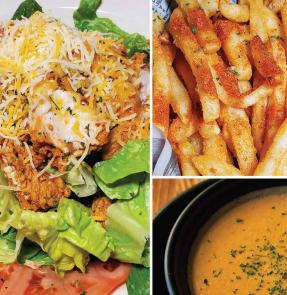

### **SOUPS & SALADS**

SALADS COME WITH CHOICE OF **BLUE CHEESE, RANCH, HONEY MUSTARD OR CAESAR DRESSINGS** ON THE SIDE.

| CLAM CHUWDEK         | 8  |
|----------------------|----|
| LOBSTER BISQUE       | 9  |
| CAESAR SALAD         | 6  |
| CRABMEAT SALAD       | 10 |
| SHRIMP SALAD         | 9  |
| CHICKEN TENDER SALAD | 9  |

### **SIDES**

| SWEET POTATO FRIES | 5   |
|--------------------|-----|
| FRIES              | 4   |
| CAJUN FRIES        | 5   |
| SAUSAGE            | 7   |
| BROCCOLI           | 4.5 |
| CORN ON THE COB    | 4   |
| RICE               | 2.5 |
| NOODLES            | 4   |
| RAMEN NOODLES      | 4   |
|                    |     |