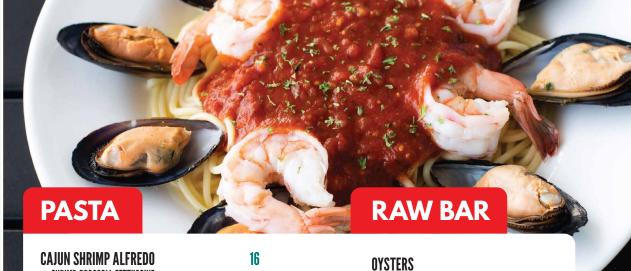

SHRIMP, BROCCOLI, FETTUCCINE, AND HOOK & REEL CAJUN ALFREDO SAUCE SEAFOOD SPAGHETTI MARINARA

SHRIMP, MUSSELS, AND MARINARA SAUCE

OVER SPAGHETTI WITH GARLIC & PARMESAN

6 For 13

12 For **25** 

CONSUMING RAW OR UNDERCOOKED MEATS, POULTRY, SEAFOOD, SHELLFISH OR EGGS MAY INCREASE YOUR RISK OF FOODBORNE ILLNESS.