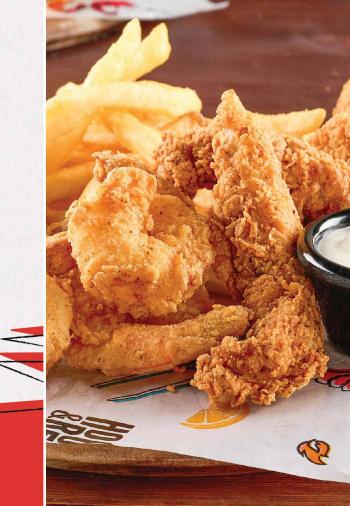

### **WINGS**

TRADITIONAL BREADED OR PLAIN

6 FOR 8.5 | 12 FOR 16

**CHOICE OF BBQ, CAJUN, BUFFALO,** OR LEMON PEPPER

### **BREADED & FRIED TO GOLDEN PERFECTION!**

SEAFOOD GUMBO (\$2.00 ADDITIONAL)

| SHRIMP BASKET                        | 14         |
|--------------------------------------|------------|
| OYSTER BASKET                        | 13         |
| CATFISH BASKET                       | 13         |
| FLOUNDER BASKET                      | 13         |
| CHICKEN TENDER BASKET                | 13         |
| WING BASKET<br>BREADED OR PLAIN      | 15         |
| CHOICE OF BBQ, CAJUN OR LEMON PEPPER | , BUFFALO, |