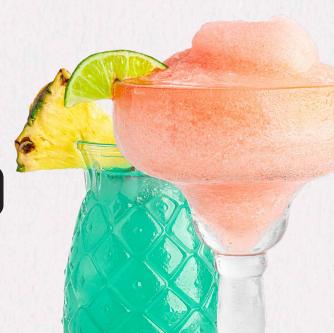

### **HOUSE MARGARITA**

ON THE ROCKS/FROZEN FLAVORED MARGARITAS (+\$1) STRAWBERRY, PASSION FRUIT, PEACH, MANGO, WATERMELON

RED: MERLOT, BLACKBERRY BRANDY& BOURBON, ORANGE JUICE , PINEAPPLE JUICE , GRENADINE, TOP WITH STARRY

WHITE: PINOT GRIGIO ,RUM , TRIPLE SEC, PEACH PUREE AND ORANGE JUICE

MANGO, WATERMELON

FRESH MINT, RUM, SIMPLE SYRUP, LIME JUICE, TOP WITH SODA WATER FLAVORED MOJITOS (+\$1) STRAWBERRY, PASSION FRUIT, PEACH,