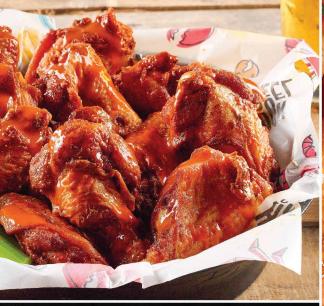

### **WINGS**

TRADITIONAL BREADED OR PLAIN

6 FOR 8.5 | 12 FOR 16

**CHOICE OF BBQ, CAJUN, BUFFALO,** OR LEMON PEPPER