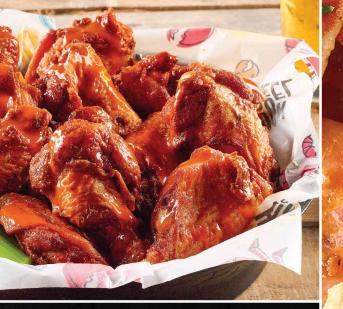

# **WINGS**

TRADITIONAL

BREADED OR PLAIN

6 FOR 11 | 12 FOR 19

CHOICE OF BBQ, CAJUN, BUFFALO, **OR LEMON PEPPER** 