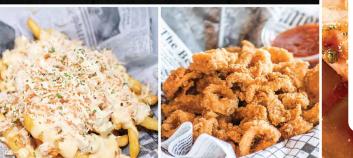

#### **APPETIZERS**

| HUSH PUPPIES       | 6.5 |  |
|--------------------|-----|--|
| POPCORN SHRIMP     | 12  |  |
| COCONUT SHRIMP     | 13  |  |
| FRIED CALAMARI     | 16  |  |
| CRAB BITES         | 15  |  |
| MOZZARELLA STICKS  | 9   |  |
| GARLIC BREADSTICKS | 7   |  |
| CRABMEAT FRIES     | 15  |  |