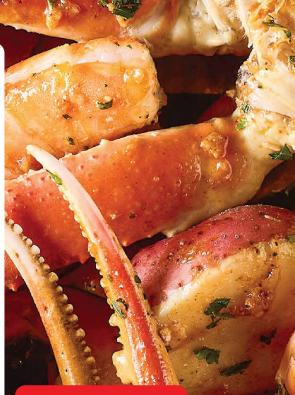

|                            | <b>1 CLUSTER</b> | <b>2 CLUSTERS</b> |
|----------------------------|------------------|-------------------|
| SNOW CRAB CLUSTER          | 20               | 39                |
| DUNGENESS CRAB CLUSTER     | 19               | 36                |
|                            | 1/2 POUND        | 1 POUND           |
| CLAMS                      | 8.5              | 16                |
| CRAWFISH                   | 9                | 17                |
| <b>BLACK MUSSELS</b>       | 10               | 19                |
| <b>NEW ZEALAND MUSSELS</b> | 11               | 20                |
| SCALLOPS                   | 17               | 33.5              |
| SHRIMP (HEAD-ON)           | 11               | 20                |
| SHRIMP (HEAD-OFF)          | 13.5             | 26.5              |
| BLUE CRAB (SEASONAL)       | 2 CRABS MP       |                   |
| LOBSTER TAIL               | 25               |                   |
| WHOLE LOBSTER              | MP               |                   |
| KING CRAB LEGS             | MP               |                   |