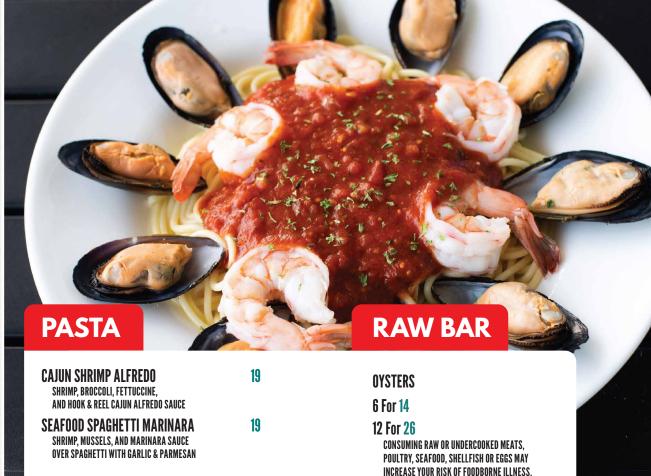

# SEAFOOD BOILS

#### THE HOOK & REEL SPECIALTY

OUR FAN-FAVORITE SEAFOOD BOILS ARE DELIVERED TO YOUR TABLE STEAMING HOT! ALL COME WITH CORN AND 2 POTATOES.

MIX AND MATCH YOUR CATCH WITH THE CHOICES BELOW, OR STICK WITH YOUR ONE FAVORITE CATCH - YOU CAN'T GO WRONG! ONCE YOU'VE CHOSEN YOUR CATCH, SELECT YOUR SAUCE, SPICE LEVEL AND ADD ON ANY EXTRAS! MUST ORDER AT LEAST 1 LB PER BOIL.

|                            | <b>1 CLUSTER</b> | <b>2 CLUSTERS</b> |
|----------------------------|------------------|-------------------|
| SNOW CRAB CLUSTER          | 20               | 39                |
| DUNGENESS CRAB CLUSTER     | 19               | 36                |
|                            | 1/2 POUND        | 1 POUND           |
| CLAMS                      | 8.5              | 16                |
| CRAWFISH                   | 9                | 17                |
| <b>BLACK MUSSELS</b>       | 10               | 19                |
| <b>NEW ZEALAND MUSSELS</b> | 11               | 20                |
| SCALLOPS                   | 17               | 33.5              |
| SHRIMP (HEAD-ON)           | 11               | 20                |
| SHRIMP (HEAD-OFF)          | 13.5             | 26.5              |
| BLUE CRAB (SEASONAL)       | 2 CRABS MP       |                   |
| LOBSTER TAIL               | 25               |                   |
| WHOLE LOBSTER              | MP               |                   |
| KING CRAB LEGS             | MP               |                   |