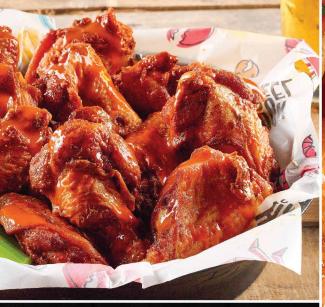

# **WINGS**

TRADITIONAL BREADED OR PLAIN

6 FOR 8.5 | 12 FOR 16

**CHOICE OF BBQ, CAJUN, BUFFALO,** OR LEMON PEPPER