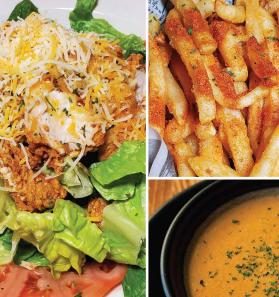

# **SOUPS & SALADS**

SALADS COME WITH CHOICE OF **BLUE CHEESE, RANCH, HONEY** MUSTARD, OR CAESAR DRESSINGS ON THE SIDE.

| CLAM CHOWDER         | 7.5 |
|----------------------|-----|
| LOBSTER BISQUE       | 7.5 |
| CAESAR SALAD         | 7   |
| CRABMEAT SALAD       | 11  |
| SHRIMP SALAD         | 11  |
| CHICKEN TENDER SALAD | 10  |

# **SIDES**

| SWEET POTATO FRIES | 5 |
|--------------------|---|
| FRIES              | 5 |
| CAJUN FRIES        | 5 |
| SAUSAGE            | 6 |
| BROCCOLI           | 4 |
| CORN ON THE COB    | 3 |
| RICE               | 3 |
| NOODLES            | 4 |
| RAMEN NOODLES      | 4 |
|                    |   |