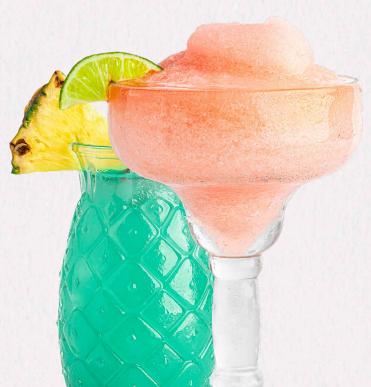

# **SIGNATURE MARGARITAS**

#### **H&R SIGNATURE MARGARITA**

ON THE ROCKS/FROZEN CAMARENA SLIVER TEQUILA, TRIPLE SEC & SOUR MIX. FLAVORED MARGARITAS (+\$1) STRAWBERRY, PASSION FRUIT, PEACH, MANGO, WATERMELON

#### THE POTION OF THE OCEAN

DON'T MISS THE BOAT ON HOOK & REEL'S OVER-THE-TOP MARGARITA MADE WITH CASAMIGOS REPOSADO, TEQUILA, COINTREAU & SOUR MIX.

#### **HOUSE MARGARITA** ON THE ROCKS/FROZEN

FLAVORED MARGARITAS (+\$1) STRAWBERRY, PASSION FRUIT, PEACH, MANGO, WATERMELON

PLEASE ASK YOUR SERVER FOR BEER. WINE AND SOFT DRINK OFFERING.