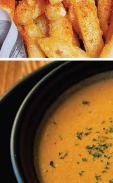

# **SOUPS & SALADS**

SALADS COME WITH CHOICE OF **BLUE CHEESE, RANCH, HONEY** MUSTARD, OR CAESAR DRESSINGS ON THE SIDE.

| CLAM CHOWDER         | 7.5 |
|----------------------|-----|
| LOBSTER BISQUE       | 7.5 |
| CAESAR SALAD         | 7   |
| CRABMEAT SALAD       | 11  |
| SHRIMP SALAD         | 11  |
| CHICKEN TENDER SALAD | 10  |

# **SIDES**

| SWEET POTATO FRIES | 5 |
|--------------------|---|
| FRIES              | 5 |
| CAJUN FRIES        | 5 |
| SAUSAGE            | 6 |
| BROCCOLI           | 4 |
| CORN ON THE COB    | 3 |
| RICE               | 3 |
| NOODLES            | 4 |
| RAMEN NOODLES      | 4 |
|                    |   |