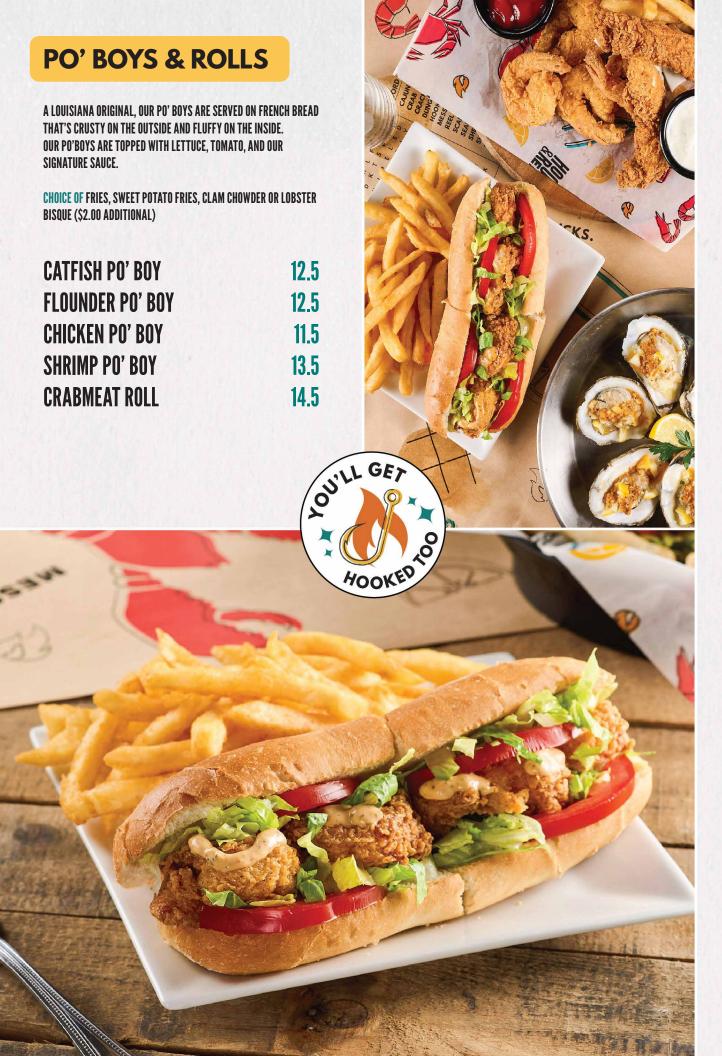

# **SOUPS & SALADS**

SALADS COME WITH CHOICE OF **BLUE CHEESE, RANCH, HONEY** MUSTARD, OR CAESAR DRESSINGS ON THE SIDE.

| CLAM CHOWDER         | 7.5 |
|----------------------|-----|
| LOBSTER BISQUE       | 7.5 |
| CAESAR SALAD         | 7   |
| CRABMEAT SALAD       | 11  |
| SHRIMP SALAD         | 11  |
| CHICKEN TENDER SALAD | 10  |

# **SIDES**

| SWEET POTATO FRIES | 5 |
|--------------------|---|
| FRIES              | 5 |
| CAJUN FRIES        | 5 |
| SAUSAGE            | 6 |
| BROCCOLI           | 4 |
| CORN ON THE COB    | 3 |
| RICE               | 3 |
| NOODLES            | 4 |
| RAMEN NOODLES      | 4 |
|                    |   |

# **APPETIZERS**

HUSH PUPPIES GYOZA (6) SPRING ROLL (4) COCONUT SHRIMP FRIED CALAMARI 12.5 CRAB BITES MOZZARELLA STICKS CRABMEAT FRIES

# **STEAMED OYSTERS**

#### 6 FOR 12.5 | 12 FOR 23

**CHOICE OF ORIGINAL CAJUN,** SEASONED GARLIC BUTTER, GARLIC BUTTER, LEMON PEPPER OR **HOOK & REEL SPECIAL BLEND** 