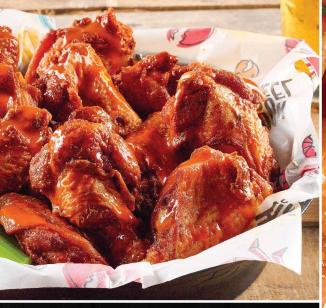

# **WINGS**

TRADITIONAL BREADED OR PLAIN

6 FOR 7.5 | 12 FOR 14

**CHOICE OF BBQ, CAJUN, BUFFALO,** OR LEMON PEPPER