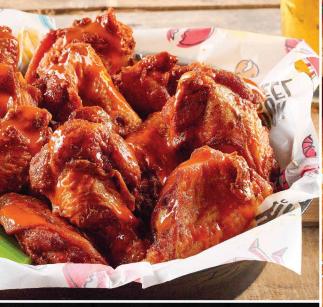

# **WINGS**

TRADITIONAL BREADED OR PLAIN

6 FOR 9 | 12 FOR 17

**CHOICE OF BBQ, CAJUN, BUFFALO,** OR LEMON PEPPER