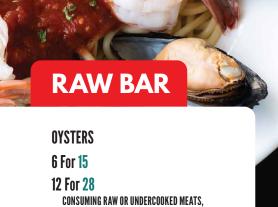

# **STEAMED OYSTERS**

6 FOR 15 | 12 FOR 28

CHOICE OF ORIGINAL CAJUN, SEASONED GARLIC BUTTER, GARLIC BUTTER, LEMON PEPPER OR **HOOK & REEL SPECIAL BLEND** 