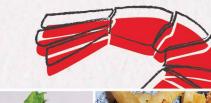

# **SOUPS & SALADS**

SALADS COME WITH CHOICE OF BLUE CHEESE, RANCH, HONEY **MUSTARD OR CAESAR DRESSINGS** ON THE SIDE.

| CLAM CHOWDER         | 8.5  |
|----------------------|------|
| LOBSTER BISQUE       | 9.5  |
| CAESAR SALAD         | 7.5  |
| CRABMEAT SALAD       | 10.5 |
| SHRIMP SALAD         | 10.5 |
| CHICKEN TENDER SALAD | 9    |