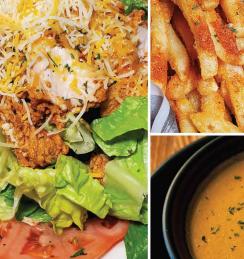

# **SOUPS & SALADS**

SALADS COME WITH CHOICE OF BLUE CHEESE, RANCH, HONEY **MUSTARD OR CAESAR DRESSINGS** ON THE SIDE.

| CLAM CHOWDER         | 8.5  |
|----------------------|------|
| LOBSTER BISQUE       | 9.5  |
| CAESAR SALAD         | 7.5  |
| CRABMEAT SALAD       | 10.5 |
| SHRIMP SALAD         | 10.5 |
| CHICKEN TENDER SALAD | 9    |

## **SIDES**

| SWEET PUTATO FRIES | b    |
|--------------------|------|
| FRIES              | 6    |
| CAJUN FRIES        | 6    |
| SAUSAGE            | 9    |
| BROCCOLI           | 5    |
| CORN ON THE COB    | 4    |
| RICE               | 3.25 |
| NOODLES            | 5    |
| RAMEN NOODLES      | 5.5  |
|                    |      |