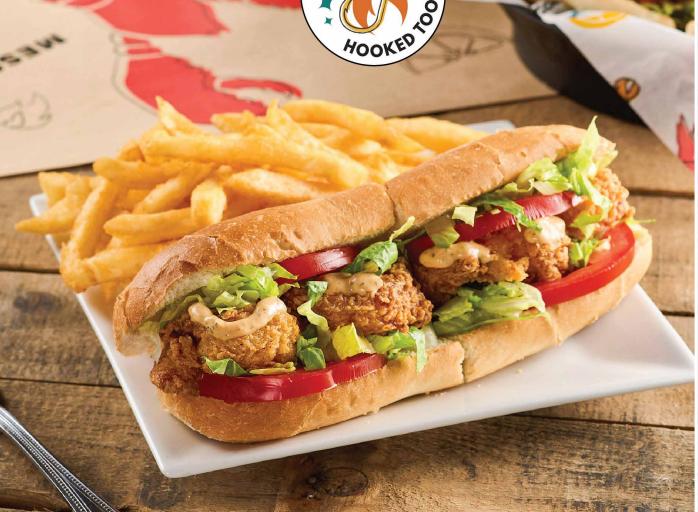

# PO' BOYS & ROLLS

A LOUISIANA ORIGINAL, OUR PO' BOYS ARE SERVED ON FRENCH BREAD THAT'S CRUSTY ON THE OUTSIDE AND FLUFFY ON THE INSIDE. OUR PO'BOYS ARE TOPPED WITH LETTUCE, TOMATO, AND OUR

CHOICE OF FRIES, SWEET POTATO FRIES, CLAM CHOWDER OR LOBSTER BISQUE (\$2.00 ADDITIONAL)

**CATFISH PO' BOY** FLOUNDER PO' BOY **CHICKEN PO' BOY** SHRIMP PO' BOY **CRABMEAT ROLL** 