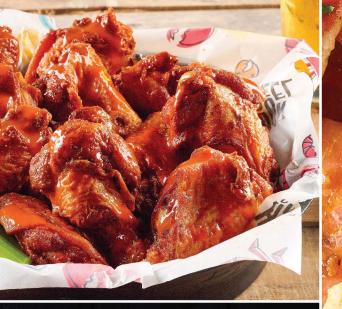

# **WINGS**

TRADITIONAL

BREADED OR PLAIN

6 FOR 8.5 | 12 FOR 16

CHOICE OF BBQ, CAJUN, BUFFALO, **OR LEMON PEPPER** 

WING BASKET BREADED OR PLAIN

CHOICE OF BBQ, CAJUN, BUFFALO, **OR LEMON PEPPER** 

15