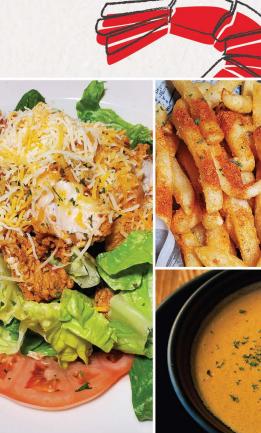

# **SOUPS & SALADS**

### SALADS COME WITH CHOICE OF **BLUE CHEESE, RANCH, HONEY** MUSTARD OR CAESAR DRESSINGS ON THE SIDE.

| CLAM CHOWDER         | 7.5 |
|----------------------|-----|
| LOBSTER BISQUE       | 7.5 |
| CAESAR SALAD         | 6   |
| CRABMEAT SALAD       | 9   |
| SHRIMP SALAD         | 10  |
| CHICKEN TENDER SALAD | 8   |