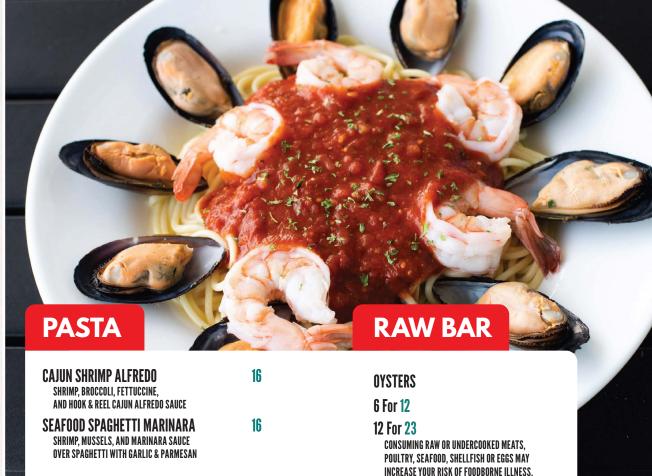

# **STEAMED OYSTERS**

### 6 FOR 12 | 12 FOR 23

CHOICE OF ORIGINAL CAJUN, SEASONED GARLIC BUTTER, GARLIC BUTTER, LEMON PEPPER OR HOOK & REEL SPECIAL BLEND