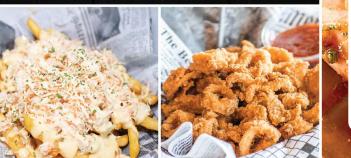

# **APPETIZERS**

| HUSH PUPPIES       | 6   |  |
|--------------------|-----|--|
| POPCORN SHRIMP     | 10  |  |
| COCONUT SHRIMP     | 11  |  |
| FRIED CALAMARI     | 12  |  |
| CRAB BITES         | 13  |  |
| MOZZARELLA STICKS  | 7.5 |  |
| GARLIC BREADSTICKS | 6.5 |  |
| CRABMEAT FRIES     | 12  |  |