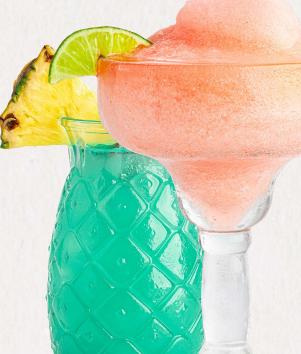

### **H&R SIGNATURE MARGARITA**

ON THE ROCKS/FROZEN CAMARENA SLIVER TEQUILA, TRIPLE SEC & SOUR MIX. FLAVORED MARGARITAS (+\$1) STRAWBERRY, PASSION FRUIT, PEACH, MANGO, WATERMELON

THE POTION OF THE OCEAN DON'T MISS THE BOAT ON HOOK & REEL'S REPOSADO, TEQUILA, COINTREAU & SOUR MIX.

**HOUSE MARGARITA ON THE ROCKS/FROZEN** FLAVORED MARGARITAS (+\$1) STRAWBERRY, PASSION FRUIT, PEACH. MANGO, WATERMELON