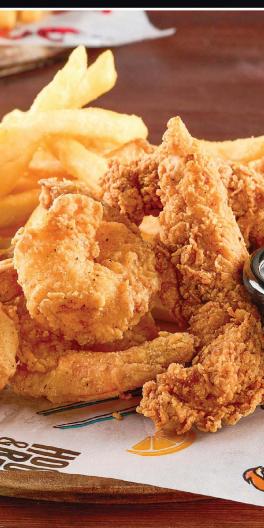

# BASKET

### **BREADED & FRIED TO GOLDEN PERFECTION! CHOICE OF FRIES OR SWEET POTATO FRIES**

| SHRIMP BASKET         | 15 |
|-----------------------|----|
| OYSTER BASKET         | 15 |
| CATFISH BASKET        | 15 |
| FLOUNDER BASKET       | 15 |
| CHICKEN TENDER BASKET | 12 |

WING BASKET BREADED OR PLAIN

CHOICE OF BBQ, CAJUN, BUFFALO, **OR LEMON PEPPER** 

15