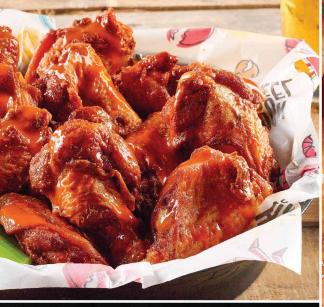

# **WINGS**

TRADITIONAL BREADED OR PLAIN

6 FOR 8 | 12 FOR 16

**CHOICE OF BBQ, CAJUN, BUFFALO,** OR LEMON PEPPER