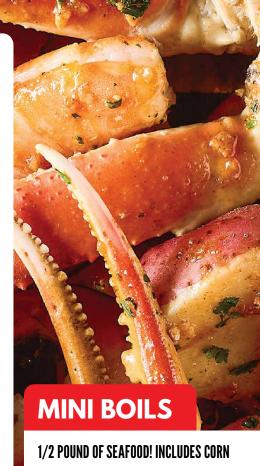

# **SEAFOOD BOILS**

#### THE HOOK & REEL SPECIALTY

**SNOW CRAB CLUSTER** 

OUR FAN-FAVORITE SEAFOOD BOILS ARE DELIVERED TO YOUR TABLE STEAMING HOT! ALL COME WITH CORN AND 2 POTATOES.

MIX AND MATCH YOUR CATCH WITH THE CHOICES BELOW, OR STICK WITH YOUR ONE FAVORITE CATCH - YOU CAN'T GO WRONG! ONCE YOU'VE CHOSEN YOUR CATCH, SELECT YOUR SAUCE, SPICE LEVEL AND ADD ON ANY EXTRAS! MUST ORDER AT LEAST 1 LB PER BOIL.