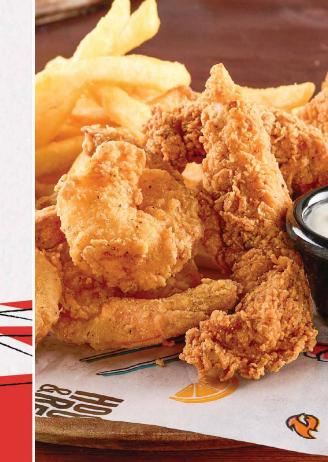

AND HOOK & REEL CAJUN ALFREDO SAUCE

SEAFOOD SPAGHETTI MARINARA

SHRIMP, MUSSELS, AND MARINARA SAUCE

OVER SPAGHETTI WITH GARLIC & PARMESAN

**BREADED & FRIED TO GOLDEN PERFECTION!** CHOICE OF FRIES OR SWEET POTATO FRIES

SHRIMP BASKET OYSTER BASKET CATFISH BASKET FLOUNDER BASKET CHICKEN TENDER BASKET

WING BASKET BREADED OR PLAIN

**CHOICE OF BBQ, CAJUN, BUFFALO,** OR LEMON PEPPER