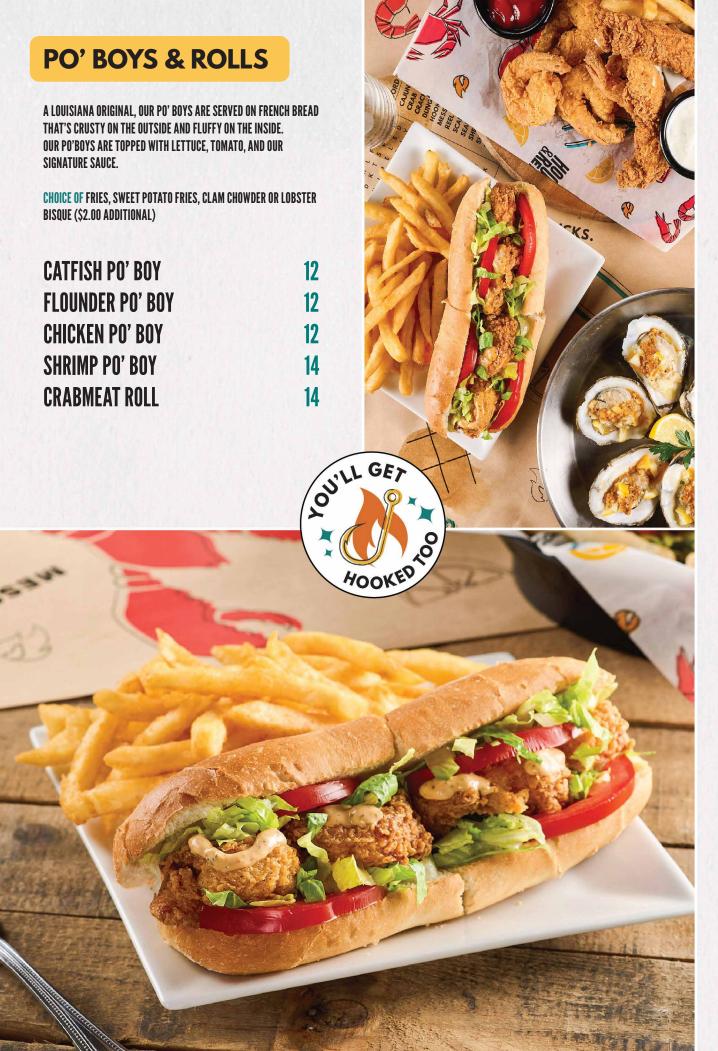

### **SOUPS & SALADS**

SALADS COME WITH CHOICE OF BLUE CHEESE, RANCH, HONEY MUSTARD OR CAESAR DRESSINGS ON THE SIDE.

| CLAM CHOWDER         | 7.5 |
|----------------------|-----|
| LOBSTER BISQUE       | 8   |
| CAESAR SALAD         | 6   |
| CRABMEAT SALAD       | 10  |
| SHRIMP SALAD         | 9   |
| CHICKEN TENDER SALAD | 8   |

#### SIDES

| SWEET POTATO FRIES | 6 |
|--------------------|---|
| FRIES              | 5 |
| CAJUN FRIES        | 6 |
| SAUSAGE            | 6 |
| BROCCOLI           | 4 |
| CORN ON THE COB    | 4 |
| RICE               | 3 |
| NOODLES            | 4 |
| RAMEN NOODLES      | 4 |

# **APPETIZERS**

HUSH PUPPIES POPCORN SHRIMP COCONUT SHRIMP FRIED CALAMARI CRAB BITES MOZZARELLA STICKS GARLIC BREADSTICKS CRABMEAT FRIES

# **STEAMED OYSTERS**

6 FOR 12 | 12 FOR 23

CHOICE OF ORIGINAL CAJUN, SEASONED GARLIC BUTTER, GARLIC BUTTER, LEMON PEPPER OR **HOOK & REEL SPECIAL BLEND** 

SHRIMP BASKET OYSTER BASKET CATFISH BASKET FLOUNDER BASKET CHICKEN TENDER BASKET

WING BASKET BREADED OR PLAIN

**CHOICE OF BBQ, CAJUN, BUFFALO,** OR LEMON PEPPER