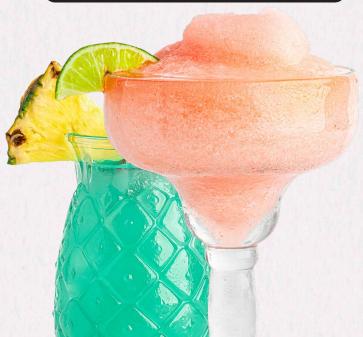

## **SIGNATURE MARGARITAS**

H&R SIGNATURE MARGARITA

ON THE ROCKS/FROZEN
CAMARENA SLIVER TEQUILA, TRIPLE SEC & SOUR MIX.
FLAVORED MARGARITAS (+\$1)
STRAWBERRY, PASSION FRUIT, PEACH,
MANGO, WATERMELON

THE POTION OF THE OCEAN

DON'T MISS THE BOAT ON HOOK & REEL'S OVER-THE-TOP MARGARITA MADE WITH CASAMIGOS TEQUILA, COINTREAU & SOUR MIX.

A SPLASH OF GRENADINE.

HOUSE MARGARITA

ON THE ROCKS/FROZEN
FLAVORED MARGARITAS (+\$1)

STRAWBERRY, PASSION FRUIT, PEACH, MANGO, WATERMELON

H&R CORONARITA

PARTY IN-A-GLASS FEELING.
TEQUILA, TRIPLE SEC & SOUR MIX. CORONA EXTRA