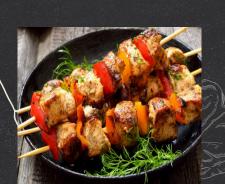

## MINA'S WORLD FAMOUS KEBAB \$19

Grilled to Perfection: Tender, juicy, and marinated skewers of meat, infused with a vibrant blend of flavors, paired with Charred Onions and Peppers. Served with Fragrant, Homemade Vegetable Rice and finished with our Creamy Tzatziki Sauce.