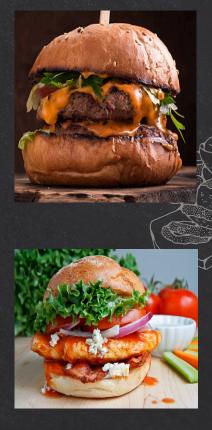

### KEARNY'S BEST CHEESEBURGER \$16

Kearny's Best Cheeseburger, topped with Caramelized Onions, Fresh Beef and Silky Yuzu Mayo, paired with perfectly Seasoned Fries. A harmonious balance of sweet, savory, and zesty. (Your Choice of Sides)

### BLAZIN' BUFFALO CHICKEN SANDWICH \$16

A Crispy Delight: Lightly breaded and perfectly Seasoned Chicken, golden-fried to a crisp, and tossed in our house-made buffalo sauce. Finished with Crisp Lettuce, Tomato, Onion, and Rich Bleu Cheese, all nestled in a Toasted Brioche Bun. (Your Choice of Sides)