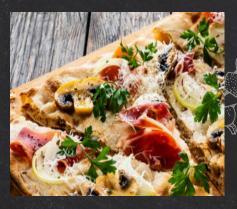

## MEDITERRANEAN'S CLASSIC \$16

A handcrafted pinsa featuring Velvety Fresh Mozzarella, Vine-Ripened Tomatoes, and our Chef's Signature Homemade Marinara — a truly immersive taste of Italy.

# PESTO D'ITALIA \$16

A luxurious fusion of fragrant Pesto Sauce, Creamy Mozzarella, and Sun-Kissed Tomatoes, creating a perfectly balanced, flavorful pinsa that transports you to the heart of Italy with every bite.

#### MEDITERRANEAN SEA BREEZE \$21

Kearny's signature creation: A delectable combination of fresh Mozzarella, and our Chef's Signature Homemade Marinara, crowned with Succulent Shrimp and Tender Scallops. A stimulating taste of Mediterranean Elegance.